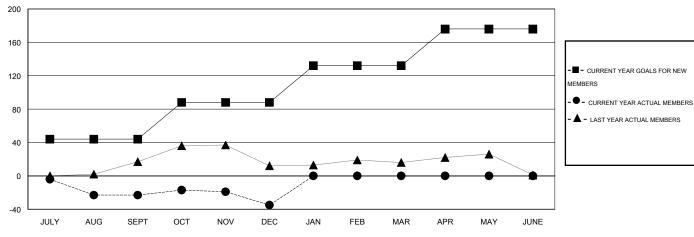

#### GOALS AND ACTUAL MEMBERS CUMULATIVE

| DROPPED CLUBS: 0 |    | 16 CLUBS OF 35 ADDED 1 OR MORE | GENDER DISTRIBUTION |                              |     |
|------------------|----|--------------------------------|---------------------|------------------------------|-----|
|                  |    | NEW MEMBERS                    | MALE<br>FEMALE      | 644 (67.65%)<br>308 (32.35%) |     |
| DROPPED MEMBERS  |    |                                | FEMALE              | 300 (32.3370)                |     |
| DECEASED         | 5  | CLICK HERE FOR HEALTH          | FAMILY UNIT MEMBERS |                              | 170 |
| CLUB CANCELLED   | 0  | ASSESSMENT DATA                | HEAD OF HOUSEHOLD   |                              | 80  |
| OTHER            | 67 |                                | nead of household   |                              |     |
| TOTAL            | 72 |                                | NON-HEAD OF HOUSEHO | 90                           |     |